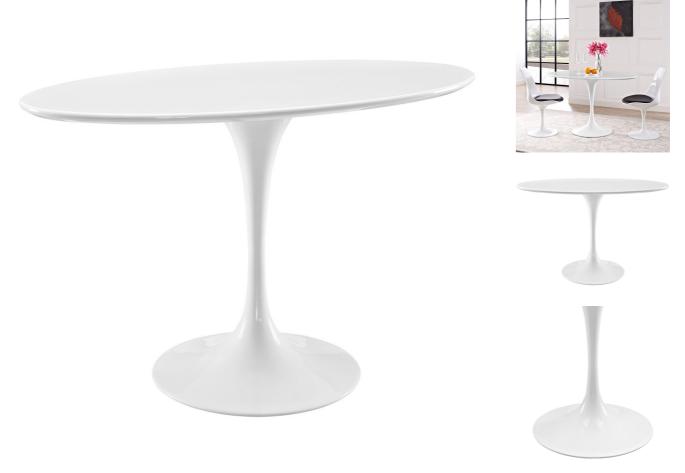

SKU: 975991

| Willow 48" Oval Wood Top Dining Table In White |         | Height | Width | Depth |
|------------------------------------------------|---------|--------|-------|-------|
| Regular Price: \$1,290.00                      | Overall | 28.50  | 48.00 | 27.50 |
| Special Price: \$679.00                        |         |        |       |       |

Reflecting a seamless organic shape and timeless form, the Willow dining table has become a symbol of modernism for over the past 60 years. Before its release, homes were filled with clunky remnants of an industrial age long gone by. But in order to advance into the new world, homes first had to transition from the traditional square table, into a piece that connoted progress. The base and dimensions are true to the original specifications, while the table's circular white top and metal tapered base are carefully lacquered with a chip-resistant finish. Set Includes: One - Willow 48" Dining Table