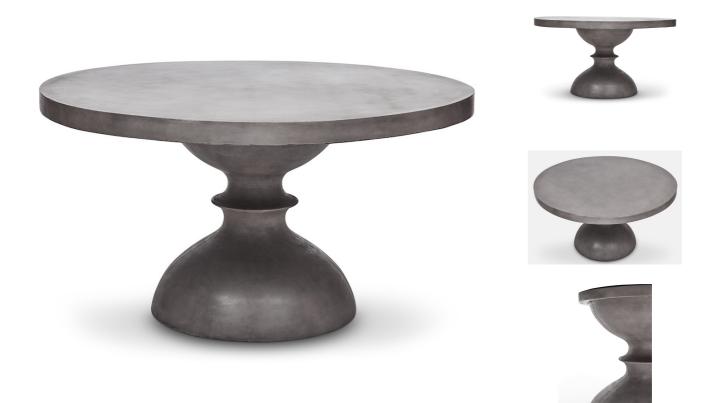

## memoky

SKU: 977189 Spindle 59" Round Dining Table *Organic / Natural Character* <del>Regular Price: \$3,258.00</del> Special Price: \$2,498.00

|         | Height | Width | Depth |
|---------|--------|-------|-------|
| Overall | 30.00  | 59.00 | 59.00 |

The Spindle dining table combines the durability and character of concrete with a classic contour. The hourglass base gives it a timeless appeal. This product is handmade from natural materials, primarily Portland cement, by individual artisans in Vietnam. Each item displays a unique patina consisting of natural markings and variation in color. Small hairline cracks and imperfections are normal and to be expected.