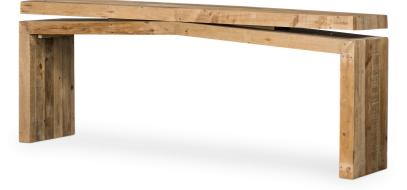

## memoky

| SKU: 978075<br>Matthes Console-Rustic Natural<br>Price: \$899.00 Overall | Height  | Width | Depth |
|--------------------------------------------------------------------------|---------|-------|-------|
|                                                                          | Overall | 31.00 | 79.00 |

Capture the rustic charm of natural wood in contemporary designs. This piece celebrates the rugged beauty of snow-capped mountains and clear alpine lakes with high-style furnishings that give new life to salvaged wood. These beautiful woods are paired with cast metal hardware for a hand-crafted, singular look that ensures no two pieces are ever like.