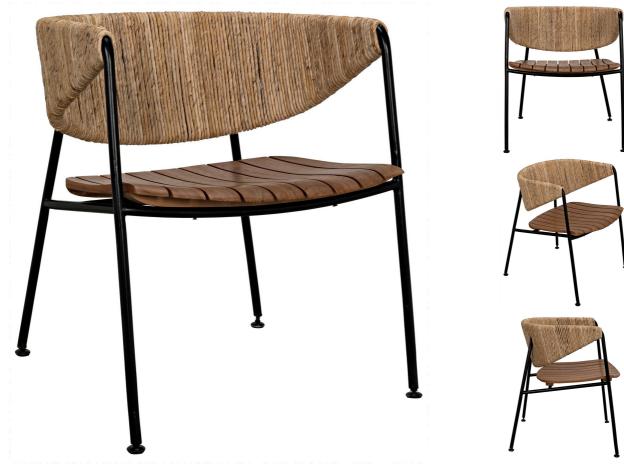

## SKU: 978257

| Helena Teak and Synthetic Seagrass Chair with<br>Industrial Steel Frame in Clear Coat Semi-Gloss |            | Height | Width | Depth |
|--------------------------------------------------------------------------------------------------|------------|--------|-------|-------|
| Finish                                                                                           | <b>o</b> " | 00.50  | 05.00 | 04.50 |
| Organic / Natural Character                                                                      | Overall    | 28.50  | 25.00 | 24.50 |

Price: \$1,048.00

This stunning design is the essence of simplicity. The seat is handcrafted of wood, and a hand-woven sea grass back adds a touch of coastal-inspired interest. The rest is minimally finished metal, which adds a welcome note of sophistication.