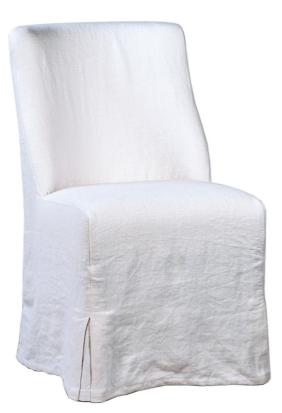

Add elegance and charm to your dining space with this sophisticated dining chair. Its simple construction creates an elongated look that invites you to settle in. Crafted with ample proportions and cushioning, it displays an off-white linen upholstered slipcover designed to retain its shape and smooth fit, complemented by a wooden birch frame. This dining chair provides a simple way to update the look of any room.