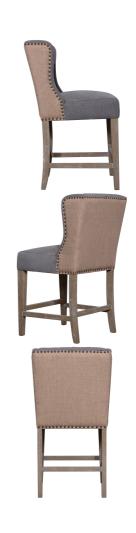

SKU: 985062

Reilly Counterstool

Organic / Natural Character

Regular Price: \$475.00 Special Price: \$403.75

|         | Height | Width | Depth |
|---------|--------|-------|-------|
| Overall | 38.00  | 20.00 | 24.00 |

Classic charm and elegance adorn this luxurious, tufted Counter Stool. Wrapped with a grey linen blend upholstery and light brown jute on the back, this armless stool features a classic wingback silhouette and a foam filled seat for extra support. Diamond tufting and nail head trim complete the tailored look and traditional feel. Featuring four tapered rubberwood legs in an antique wood finish.