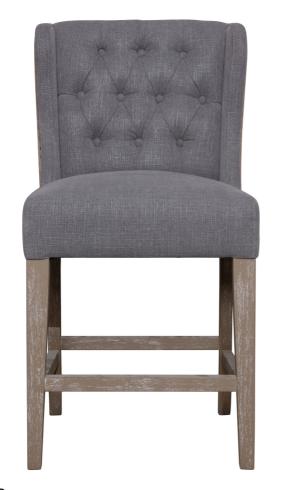

SKU: 985062

Reilly Counterstool

Organic / Natural Character

Regular Price: \$475.00 Special Price: \$403.75

|         | Height | Width | Depth |
|---------|--------|-------|-------|
| Overall | 38.00  | 20.00 | 24.00 |

Classic charm and elegance adorn this luxurious, tufted Counter Stool. Wrapped with a grey linen blend upholstery and light brown jute on the back, this armless stool features a classic wingback silhouette and a foam filled seat for extra support. Diamond tufting and nail head trim complete the tailored look and traditional feel. Featuring four tapered rubberwood legs in an antique wood finish.