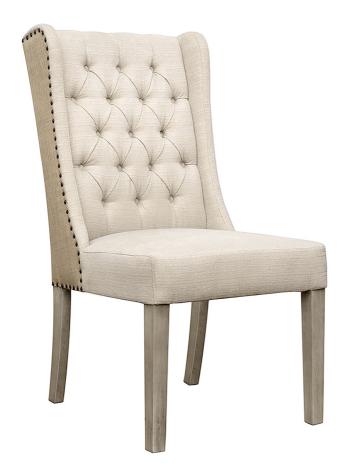

SKU: 985067

Diana Dining Chair

Organic / Natural Character

Regular Price: \$425.00 Special Price: \$361.25

|         | Height | Width | Depth |
|---------|--------|-------|-------|
| Overall | 43.00  | 23.00 | 29.00 |

Classic charm and elegance adorn this luxurious, tufted dining chair. Wrapped with a light sand, linen blend upholstery and light brown jute on the back, this armless dining chair features a classic wingback silhouette and a foam filled seat for extra support. Diamond tufting and nail head trim complete the tailored look and traditional feel. Featuring four tapered rubberwood legs in a light warm wash finish.