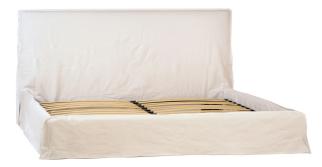

## SKU: 985217 Whitney Bed Eastking-White Fabric *Organic / Natural Character* Regular Price: \$2,650.00 Special Price: \$2,252.50

|         | Height | Width | Depth |
|---------|--------|-------|-------|
| Overall | 42.50  | 82.50 | 86.00 |

A unique slipcover design that adds an element of classic elegance and casual traditional style. Tailored to perfection, this slipcover is made of linen fabric in a fresh white color. Simple yet striking, the plush headboard invites you to rest against it while reading a book or watching your favorite show. Featuring a low-profile silhouette. Available in king and queen sizes.