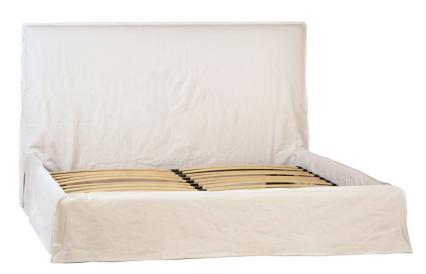

A unique slipcover design that adds an element of classic elegance and casual traditional style. Tailored to perfection, this slipcover is made of linen fabric in a fresh white color. Simple yet striking, the plush headboard invites you to rest against it while reading a book or watching your favorite show. Featuring a low-profile silhouette. Available in queen and king sizes.