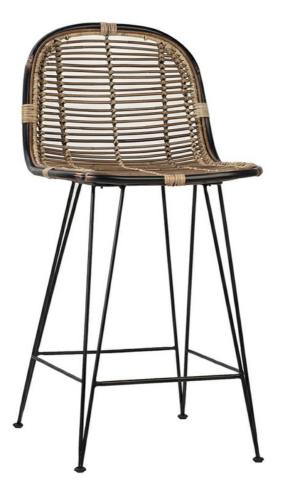

## memoky

| SKU: 985410                 |         |        |       |       |
|-----------------------------|---------|--------|-------|-------|
| Salima Counterstool         |         | Height | Width | Depth |
| Organic / Natural Character | Overall | 38.00  | 19.00 | 20.00 |
| Price: \$362.50             |         |        |       |       |

Lightweight and sleek this counter stool makes anviting addition to your home whether you need a chair for your kitchen or somewhere else you can sit back and relax. Crafted from mix materials, rattan and metal, this counter stool adds flair to your seating ensemble, while the slightly rounded seat and angled back make for a comfy seating. Featuring a sleek black metal frame and natural finished rattan.