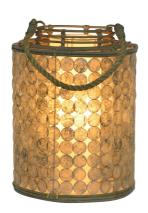

SKU: 985552

Mobias Table Lamp 20" High Organic / Natural Character

Price: \$169.97

|         | Height | Width | Depth |
|---------|--------|-------|-------|
| Overall | 20.00  | 14.00 | 14.00 |

Crafted in Indonesia with a natural rattan and wire frame and rope handle, this lantern-style lamp showcases the ethereal beauty of the capiz shell. Harvested locally for the edible mollusk it contains, the iridescent shell is then used in handicrafts to reduce waste. Available in two sizes, the lamp's inner parchment shade diffuses the light to gently shimmer through the semi-translucent exterior shade and add global charm to your space.