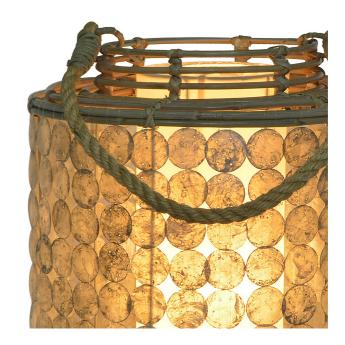

SKU: 985552

Mobias Table Lamp 20" High Organic / Natural Character

Price: \$169.97

|         | Height | Width | Depth |
|---------|--------|-------|-------|
| Overall | 20.00  | 14.00 | 14.00 |

Crafted in Indonesia with a natural rattan and wire frame and rope handle, this lantern-style lamp showcases the ethereal beauty of the capiz shell. Harvested locally for the edible mollusk it contains, the iridescent shell is then used in handicrafts to reduce waste. Available in two sizes, the lamp's inner parchment shade diffuses the light to gently shimmer through the semi-translucent exterior shade and add global charm to your space.