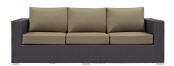

SKU: 985784

Minerva Outdoor Patio Sofa In Espresso Mocha

Regular Price: \$2,296.00
Special Price: \$1,299.00

Height Width Depth

Overall 33.00
88.00
35.00

Gather stages of sensitivity with the Minerva Outdoor Sectional series. Made with a synthetic rattan weave and a powder-coated aluminum frame, Minerva is a versatile patio sofa from an outdoor collection that shifts and combines according to the spontaneous needs of the moment. Outfitted with all-weather fabric cushions, Minerva is an outdoor couch that leaves a positive impression on friends and family while enhancing your patio, backyard, or poolside repast in this series of palpable distinction. This installment of the series is an Outdoor Patio Sofa. Set Includes: One - Minerva Sofa