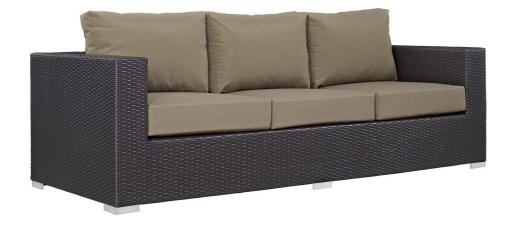

SKU: 985784

Minerva Outdoor Patio Sofa In Espresso Mocha

Regular Price: \$2,296.00
Special Price: \$1,299.00

Height Width Depth

Overall 33.00
88.00
35.00

Gather stages of sensitivity with the Minerva Outdoor Sectional series. Made with a synthetic rattan weave and a powder-coated aluminum frame, Minerva is a versatile patio sofa from an outdoor collection that shifts and combines according to the spontaneous needs of the moment. Outfitted with all-weather fabric cushions, Minerva is an outdoor couch that leaves a positive impression on friends and family while enhancing your patio, backyard, or poolside repast in this series of palpable distinction. This installment of the series is an Outdoor Patio Sofa. Set Includes: One - Minerva Sofa