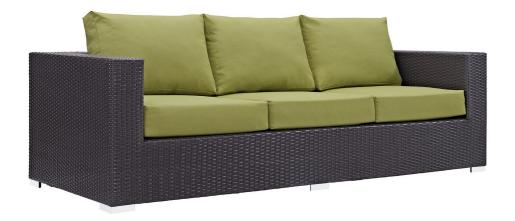

SKU: 985786

| Minerva Outdoor Patio Sofa In Espresso Peridot |         | Height | Width | Depth |
|------------------------------------------------|---------|--------|-------|-------|
| Regular Price: \$2,399.00                      | Overall | 33.00  | 88.00 | 35.00 |
| Special Price: \$1,299.00                      |         |        |       |       |

Gather stages of sensitivity with the Minerva Outdoor Sectional series. Made with a synthetic rattan weave and a powder-coated aluminum frame, Minerva is a versatile patio sofa from an outdoor collection that shifts and combines according to the spontaneous needs of the moment. Outfitted with all-weather fabric cushions, Minerva is an outdoor couch that leaves a positive impression on friends and family while enhancing your patio, backyard, or poolside repast in this series of palpable distinction. This installment of the series is an Outdoor Patio Sofa. Set Includes: One - Minerva Sofa