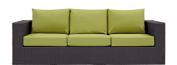

SKU: 985786

| Minerva Outdoor Patio Sofa In Espresso Peridot |         | Height | Width | Depth |
|------------------------------------------------|---------|--------|-------|-------|
| Regular Price: \$2,399.00                      | Overall | 33.00  | 88.00 | 35.00 |
| Special Price: \$1,299.00                      |         |        |       |       |

Gather stages of sensitivity with the Minerva Outdoor Sectional series. Made with a synthetic rattan weave and a powder-coated aluminum frame, Minerva is a versatile patio sofa from an outdoor collection that shifts and combines according to the spontaneous needs of the moment. Outfitted with all-weather fabric cushions, Minerva is an outdoor couch that leaves a positive impression on friends and family while enhancing your patio, backyard, or poolside repast in this series of palpable distinction. This installment of the series is an Outdoor Patio Sofa. Set Includes: One - Minerva Sofa