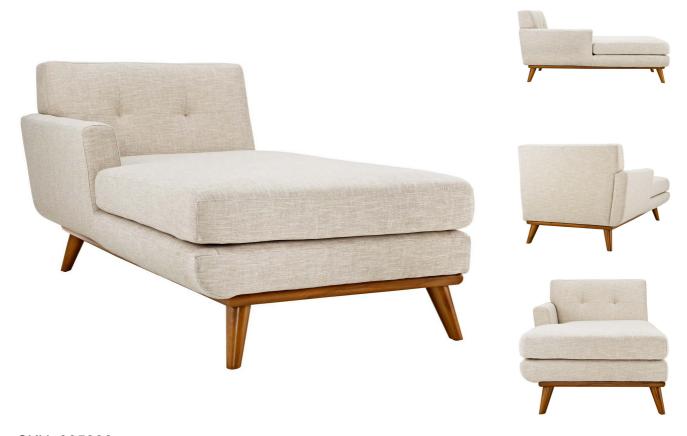

SKU: 985886

Anthem Left-Facing Upholstered Fabric Chaise
In Beige

Regular Price: \$1,992.00

Overall

Overall

Overall

Overall

Overall

Overall

Regular Price: \$1,992.00 Special Price: \$1,099.00

Gently sloping curves and plush chaise cushion create a favorite lounging spot. Whether relaxing after a long day at work, settling in with coffee and brunch, or entering a spirited discussion with friends, the Anthem left-arm chaise is a welcome presence in your home. Two tufted buttons create eye-catching appeal, adding depth that brings your seating décor to center stage. Rubberwood legs and frame supply a solid base to this quality upholstered fabric piece. Set Includes: One - Anthem Left-Arm Chaise