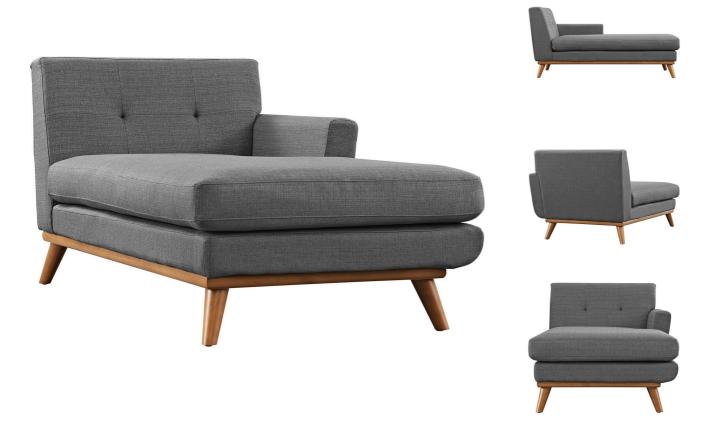

SKU: 985892

Anthem Right-Facing Chaise In Gray

Regular Price: \$2,002.00 Special Price: \$1,099.00

|         | Height | Width | Depth |
|---------|--------|-------|-------|
| Overall | 33.50  | 69.50 | 37.50 |

Gently sloping curves and plush chaise cushion create a favorite lounging spot. Whether relaxing after a long day at work, settling in with coffee and brunch, or entering a spirited discussion with friends, the Anthem right-arm chaise is a welcome presence in your home. Two tufted buttons create eye-catching appeal, adding depth that brings your seating décor to center stage. Rubberwood legs and frame supply a solid base to this quality upholstered fabric piece. Set Includes: One - Anthem Right-Arm Chaise