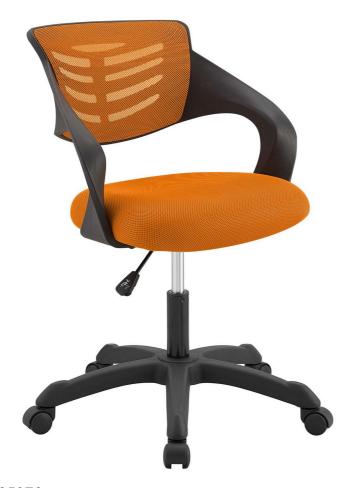

Energize your office decor with Luellen. This sturdy nylon frame drafting chair comes with a breathable mesh back which combines passive lumbar support and cooling comfort. Spiraling armrests imbue a creative vibe, while the densely padded mesh seat delivers reliable comfort. Complete with one-touch height adjustment, full 360-degree swivel, and five dual-wheel casters for natural movement of either carpeted or hardwood surfaces, Luellen is an office chair that stands to be at the forefront of your work endeavors. Set Includes: One - Luellen Mesh Office Chair