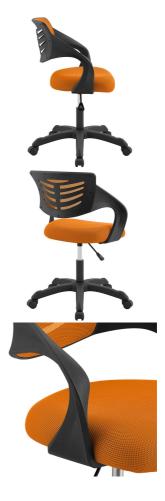

Energize your office decor with Luellen. This sturdy nylon frame drafting chair comes with a breathable mesh back which combines passive lumbar support and cooling comfort. Spiraling armrests imbue a creative vibe, while the densely padded mesh seat delivers reliable comfort. Complete with one-touch height adjustment, full 360-degree swivel, and five dual-wheel casters for natural movement of either carpeted or hardwood surfaces, Luellen is an office chair that stands to be at the forefront of your work endeavors. Set Includes: One - Luellen Mesh Office Chair