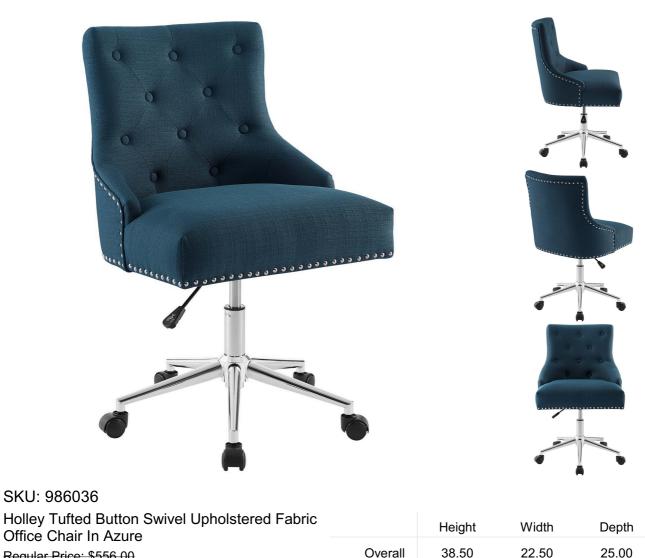

## memoky

Regular Price: \$556.00 Special Price: \$299.00

Introduce vintage flair and elegant appeal with the Holley Button Tufted Upholstered Fabric Swivel Office Chair. Metal nailhead trim and tufted buttons provide visual depth, while a luxuriously padded upholstered fabric back and seat for exceptional support to this superbly constructed computer desk chair. A polished chrome base and five dual-wheel nylon casters provide easy movement over hardwood or carpeted surfaces while a full 360-degree swivel and pneumatic height adjustment create a custom seating experience for optimal performance. Perfect for the modern home or office, this upholstered fabric office chair is a desirable addition to any workspace. Chair Weight Capacity: 287 lbs. Set Includes: One - Holley Tufted Button Swivel Office Chair