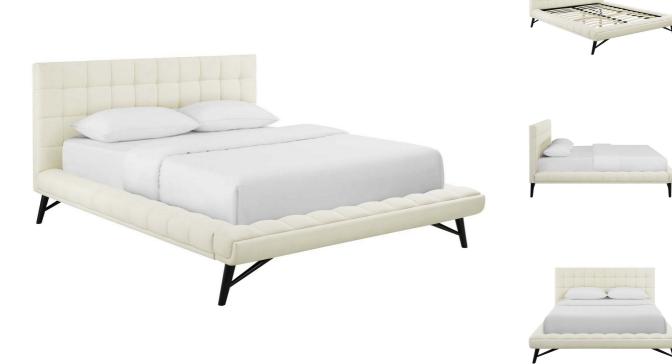

SKU: 986115

Oatley Queen Biscuit Tufted Upholstered Fabric
Platform Bed In Ivory

Regular Price: \$1,709.00

Overall

44.00

93.50

73.50

Special Price: \$899.00

Anchor your bedroom with the charm and sophistication of the Oatley Queen Platform Bed. Oatley's sturdy, low-profile plywood frame sits atop four splayed and tapered wood legs for an open expanse of restful luxury. Midcentury elegance sweeps into your master suite or guest room decor with Oatley's biscuit tufting and polyester fabric upholstery that spans both headboard and frame. Oatley's soft and durable fabric upholstery covers dense foam padding creating the perfect recline for resting, conversing or reading in bed. Oatley comes with a wood slat support system that eliminates the need for a box spring and accommodates memory foam, spring, latex, and hybrid mattresses. This sturdy queen bed frame with a queen size headboard provides support for up to 800 lbs. Set Includes: One - Oatley Queen Biscuit Tufted Platform Bed