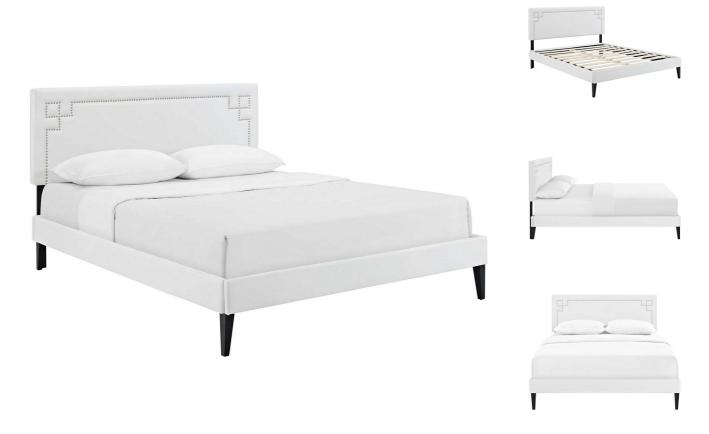

SKU: 986256

| Merrick Queen Vinyl Platform Bed With Squared Tapered Legs In White | ·       |       | Width | Depth |
|---------------------------------------------------------------------|---------|-------|-------|-------|
| Regular Price: \$747.00                                             | Overall | 47.50 | 83.50 | 63.50 |

Special Price: \$399.00

Accelerate your bedroom decor with the Merrick Platform Bed. Made with a solid wood frame upholstered in vinyl, Merrick features tapered wood legs, plastic foot glides, stylish headboard, and ten sturdy wood slats with a centered supporting bar and two support legs for enhanced stability. Due to the wooden slat support system, the use of a box spring is unnecessary. Merrick supports memory foam mattresses such as our Aveline series. Perfect for mid-century modern, eclectic and contemporary bedrooms. Mattress not included. Assembly Required. Set Includes: One - Josie Queen Headboard One - Tessie Queen Bed Frame with Squared Tapered Legs