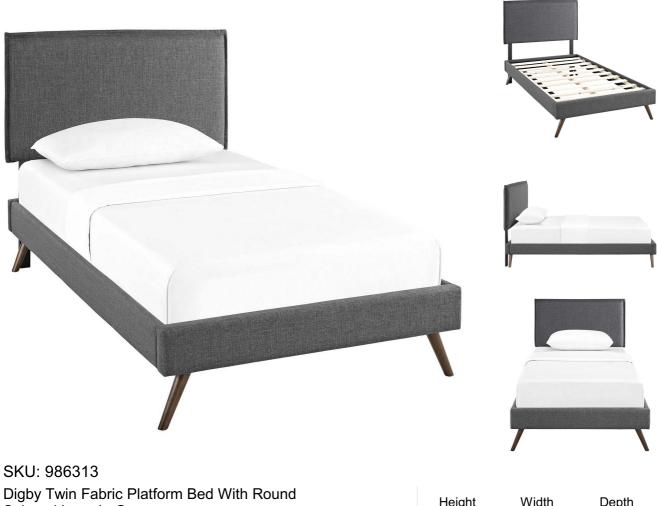

## memoky

Digby Twin Fabric Platform Bed With Round<br/>Splayed Legs In GrayOverallRegular Price: \$614.00OverallSpecial Price: \$329.00Overall

|         | 5     |       |       |  |
|---------|-------|-------|-------|--|
| Overall | 49.00 | 80.50 | 42.50 |  |
|         |       |       |       |  |

Accelerate your bedroom decor with the Digby Platform Bed. Made with a solid wood frame upholstered in polyester fabric, Digby features tapered wood legs, plastic foot glides, stylish headboard, and ten sturdy wood slats with a centered supporting bar and two support legs for enhanced stability. Due to the wooden slat support system, the use of a box spring is unnecessary. Digby supports memory foam mattresses such as our Aveline series. Perfect for mid-century modern, minimalist and contemporary bedrooms. Mattress not included. Assembly Required. Set Includes: One - Camille Twin Headboard One - Loryn Twin Bed Frame with Round Tapered Legs