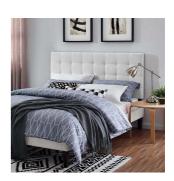

SKU: 986371

| Barmore Tufted Full / Queen Upholstered Linen Fabric Headboard In White | •       | Height | Width | Depth |
|-------------------------------------------------------------------------|---------|--------|-------|-------|
| Regular Price: \$312.00                                                 | Overall | 54.00  | 3.00  | 63.50 |

Special Price: \$169.00

Enjoy simple elegance with the square-patterned design of Barmore. Featuring timeless biscuit tufting, Barmore updates the guest bedroom or master suite with charming appeal. A stylish full or queen headboard, Barmore is made of soft upholstered linen fabric covering a durable fiberboard and plywood frame with dense foam padding. Solidly constructed with extra wide black-stained wood post legs that fit either full or queen bed frames, choose from three mounting positions with this tall, padded headboard that ranges from 46 - 54 inches in height. The Barmore full or queen headboard is a lavish addition that offers quality support while reclining and relaxing. Set Includes: One - Barmore Tufted Full / Queen Headboard