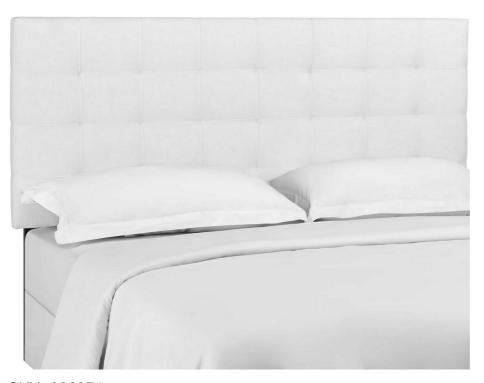

SKU: 986371

| Barmore Tufted Full / Queen Upholstered Linen Fabric Headboard In White | •       | Height | Width | Depth |
|-------------------------------------------------------------------------|---------|--------|-------|-------|
| Regular Price: \$312.00                                                 | Overall | 54.00  | 3.00  | 63.50 |

Special Price: \$169.00

Enjoy simple elegance with the square-patterned design of Barmore. Featuring timeless biscuit tufting, Barmore updates the guest bedroom or master suite with charming appeal. A stylish full or queen headboard, Barmore is made of soft upholstered linen fabric covering a durable fiberboard and plywood frame with dense foam padding. Solidly constructed with extra wide black-stained wood post legs that fit either full or queen bed frames, choose from three mounting positions with this tall, padded headboard that ranges from 46 - 54 inches in height. The Barmore full or queen headboard is a lavish addition that offers quality support while reclining and relaxing. Set Includes: One - Barmore Tufted Full / Queen Headboard