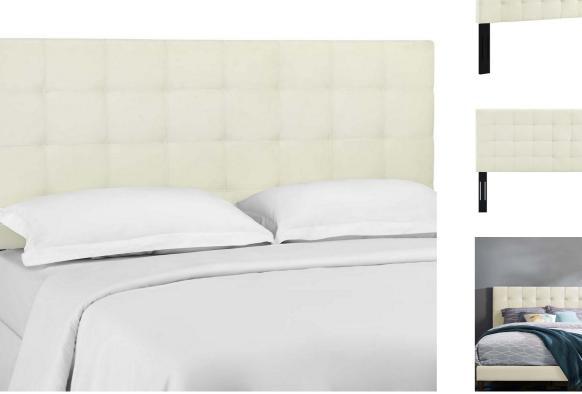

## memoky

|         | Height | Width | Depth |  |
|---------|--------|-------|-------|--|
| Overall | 54.00  | 3.00  | 63.50 |  |

Special Price: \$169.00

Enjoy simple elegance with the square-patterned design of Barmore. Featuring timeless biscuit tufting, Barmore updates the guest bedroom or master suite with charming appeal. A stylish full or queen headboard, Barmore is made of soft, stain resistant performance velvet covering a durable fiberboard and plywood frame with dense foam padding. Solidly constructed with extra wide black-stained wood post legs that fit either full or queen bed frames, choose from three mounting positions with this tall, padded headboard that ranges from 46 - 54 inches in height. The Barmore full or queen headboard is a lavish addition that offers quality support while reclining and relaxing. Set Includes: One - Barmore Tufted Full / Queen Headboard