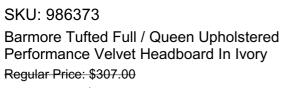

## memoky

|         | Height | Width | Depth |  |
|---------|--------|-------|-------|--|
| Overall | 54.00  | 3.00  | 63.50 |  |

Special Price: \$169.00

Enjoy simple elegance with the square-patterned design of Barmore. Featuring timeless biscuit tufting, Barmore updates the guest bedroom or master suite with charming appeal. A stylish full or queen headboard, Barmore is made of soft, stain resistant performance velvet covering a durable fiberboard and plywood frame with dense foam padding. Solidly constructed with extra wide black-stained wood post legs that fit either full or queen bed frames, choose from three mounting positions with this tall, padded headboard that ranges from 46 - 54 inches in height. The Barmore full or queen headboard is a lavish addition that offers quality support while reclining and relaxing. Set Includes: One - Barmore Tufted Full / Queen Headboard