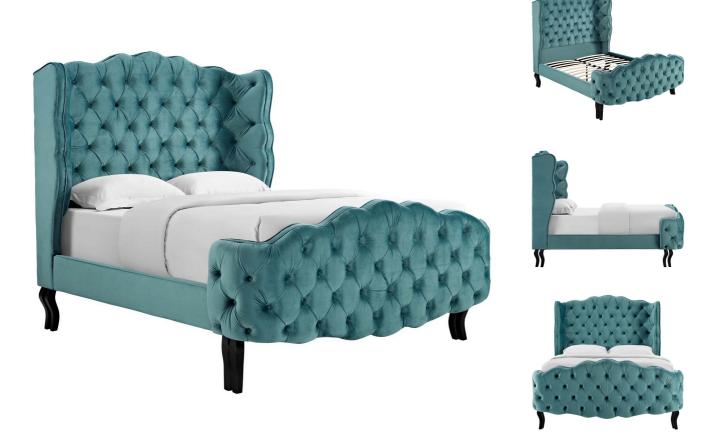

SKU: 986469

Niland Queen Tufted Wingback Performance

Velvet Platform Bed In Sea Blue

Regular Price: \$3,313.00 Overall

Special Price: \$1,799.00

| Make comfortable sleep and luxurious style the focal point of your master or guest bedroom with the Niland Queen |
|------------------------------------------------------------------------------------------------------------------|
| Performance Velvet Tufted Wingback Platform Bed. An updated twist on Victorian-area design, the queen            |
| wingback headboard, footboard, and sideboards of comes upholstered in luxurious performance velvet, made with    |
| stain-resistant polyester fabric with a generously padded, deep button-tufted diamond design and elegant form.   |
| Resting atop black-stained wood cabriole legs with non-marking foot caps, and reinforced center beam, Niland     |
| features stain-resistant velvet polyester granting soft texture and comfortable support. This queen platform bed |
| comes with a wood slat support system, eliminating the need for a box spring and providing a sturdy mattress     |
| foundation for memory foam, latex, innerspring, and hybrid mattresses. Assembly Required. Bed Weight Capacity:   |
| 1322 lbs. Set Includes: One - Niland Queen Tufted Wingback Platform Bed                                          |