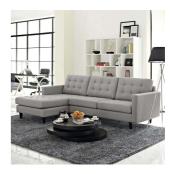

## memoky

SKU: 986696 Elizabeth Left-Facing Upholstered Fabric Sectional Sofa In Light Gray Regular Price: \$4,165.00 Special Price: \$2,199.00

|         | Height | Width | Depth |
|---------|--------|-------|-------|
| Overall | 34.00  | 60.50 | 99.50 |

End the rule of unjust sovereignties that wage a useless war for your interiors. Elizabeth leaves the would-be heiress of holistic furnishings in the dust with a design that rivals any competitor. Elizabeth is heralded with deeply tufted buttons, plush cushions, and armrests that convey that perfect air of nobility. The solid wood legs come with plastic glides to prevent floor scratching, and the fine fabric upholstery leaves the recipients feeling richly rewarded. Set Includes: One - Elizabeth Left-Arm Sectional Sofa