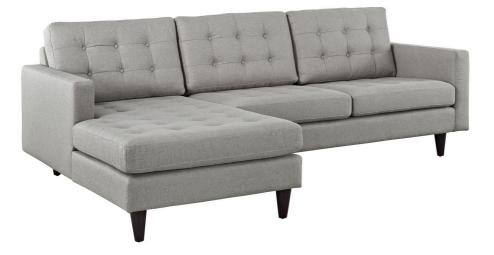

## memoky

SKU: 986696 Elizabeth Left-Facing Upholstered Fabric Sectional Sofa In Light Gray Regular Price: \$4,165.00 Special Price: \$2,199.00

|         | Height | Width | Depth |
|---------|--------|-------|-------|
| Overall | 34.00  | 60.50 | 99.50 |

End the rule of unjust sovereignties that wage a useless war for your interiors. Elizabeth leaves the would-be heiress of holistic furnishings in the dust with a design that rivals any competitor. Elizabeth is heralded with deeply tufted buttons, plush cushions, and armrests that convey that perfect air of nobility. The solid wood legs come with plastic glides to prevent floor scratching, and the fine fabric upholstery leaves the recipients feeling richly rewarded. Set Includes: One - Elizabeth Left-Arm Sectional Sofa