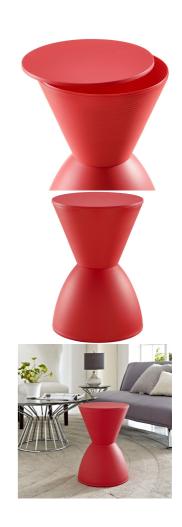

Kellem Stool In Red Regular Price: \$101.00 Special Price: \$53.00

|         | Height | Width | Depth |
|---------|--------|-------|-------|
| Overall | 17.00  | 12.00 | 12.00 |

Ripples in time, portals through space, celebrate unity in every place. Engage modernism, motion, progress, minimalism and positive pursuits with an endless design that imbues your décor with a sense of natural fluidity. Kellem is a stool that can also double as a side table or multi-purpose accent piece of exceptional appeal. Made of polypropylene plastic, and designed with a convenient storage space, Kellem does not require assembly and compliments either indoor or outdoor areas. Set Includes: One - Kellem Stool