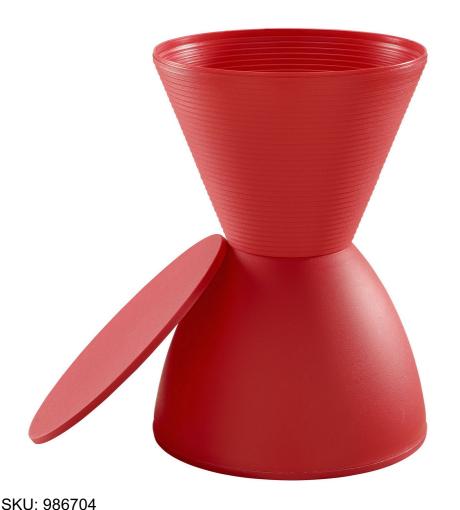

Kellem Stool In Red Regular Price: \$101.00 Special Price: \$53.00

|         | Height | Width | Depth |
|---------|--------|-------|-------|
| Overall | 17.00  | 12.00 | 12.00 |

Ripples in time, portals through space, celebrate unity in every place. Engage modernism, motion, progress, minimalism and positive pursuits with an endless design that imbues your décor with a sense of natural fluidity. Kellem is a stool that can also double as a side table or multi-purpose accent piece of exceptional appeal. Made of polypropylene plastic, and designed with a convenient storage space, Kellem does not require assembly and compliments either indoor or outdoor areas. Set Includes: One - Kellem Stool