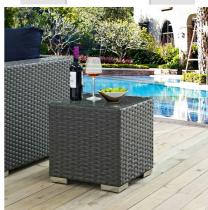

SKU: 986972

Cove Outdoor Patio Side Table In Chocolate

Regular Price: \$295.00

Special Price: \$159.00

|         | Height | Width | Depth |
|---------|--------|-------|-------|
| Overall | 18.00  | 17.50 | 17.50 |

Outfit your patio with the imaginative Cove Outdoor Patio Furniture series. The Cove Patio Side End Table offers a robust seating experience that easily rearranges according to usage. Outfitted with synthetic rattan weave, UV protection, powder-coated aluminum frame, immensely enjoy your outdoor time with an outdoor end table that enhances patio, backyard, or poolside areas. This installment of the series is an Outdoor Patio End Table. Set Includes: One - Cove Side Table