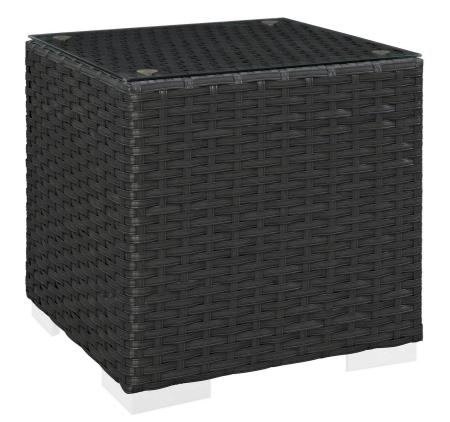

SKU: 986972

Cove Outdoor Patio Side Table In Chocolate

Regular Price: \$295.00

Special Price: \$159.00

|         | Height | Width | Depth |
|---------|--------|-------|-------|
| Overall | 18.00  | 17.50 | 17.50 |

Outfit your patio with the imaginative Cove Outdoor Patio Furniture series. The Cove Patio Side End Table offers a robust seating experience that easily rearranges according to usage. Outfitted with synthetic rattan weave, UV protection, powder-coated aluminum frame, immensely enjoy your outdoor time with an outdoor end table that enhances patio, backyard, or poolside areas. This installment of the series is an Outdoor Patio End Table. Set Includes: One - Cove Side Table