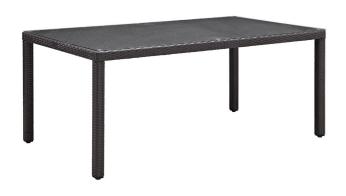

SKU: 987109

Minerva 70" Outdoor Patio Dining Table In

Espresso

Regular Price: \$822.00 Special Price: \$439.00

|         | Height | Width | Depth |
|---------|--------|-------|-------|
| Overall | 29.50  | 39.50 | 71.00 |

Gather stages of sensitivity with the Minerva Outdoor Sectional series. Made with a synthetic rattan weave and a powder-coated aluminum frame, leave a positive impression on friends and family while enhancing your patio, backyard, or poolside repast in this series of palpable distinction. Minerva is a versatile outdoor collection that shifts and combines according to the spontaneous needs of the moment. This installment of the series is a 70" Outdoor Patio Dining Table. Set Includes: One - Minerva 70" Dining Table