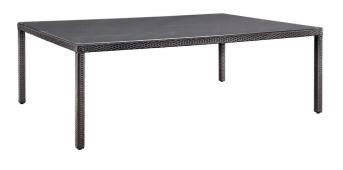

## SKU: 987112 Minerva 90" Outdoor Patio Dining Table In Espresso Regular Price: \$1,358.00 Special Price: \$719.00

|         | Height | Width | Depth |
|---------|--------|-------|-------|
| Overall | 29.50  | 63.00 | 90.50 |

Gather stages of sensitivity with the Minerva Outdoor Sectional series. Made with a synthetic rattan weave and a powder-coated aluminum frame, leave a positive impression on friends and family while enhancing your patio, backyard, or poolside repast in this series of palpable distinction. Minerva is a versatile outdoor collection that shifts and combines according to the spontaneous needs of the moment. This installment of the series is a 90" Outdoor Patio Dining Table. Set Includes: One - Minerva 90" Dining Table