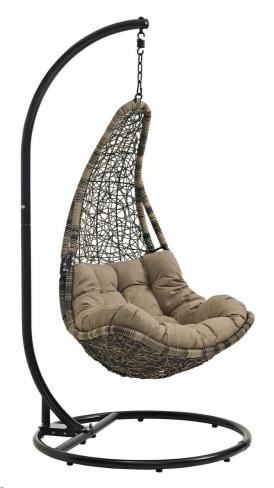

SKU: 987889

Subdue Outdoor Patio Swing Chair With Stand
In Black Mocha

Regular Price: \$1,148.00

Overall

Width

Depth

78.00

47.00

Special Price: \$609.00

Escape to a place of quiet comfort with the Subdue Swing Chair. Made with a luxurious synthetic rattan weave, and plush all-weather fabric cushion, Subdue's organic design inspires simple joys and pleasurable moments. Subdue Hanging Chair comes with a sturdy powder-coated steel frame and hanging chain apparatus that works well to enliven your patio, backyard, porch, or poolside décor. Stand-alone swinging chairs are also popularly used in indoor lounge, living, or bedroom spaces. Subdue is weather and UV resistant. Set Includes: One - Subdue Swing Chair