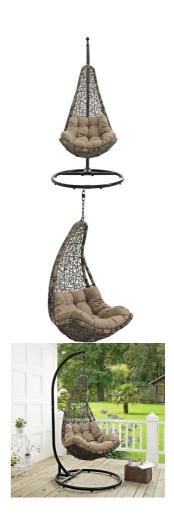

SKU: 987889

Subdue Outdoor Patio Swing Chair With Stand
In Black Mocha

Regular Price: \$1,148.00

Overall

Width

Depth

78.00

47.00

Special Price: \$609.00

Escape to a place of quiet comfort with the Subdue Swing Chair. Made with a luxurious synthetic rattan weave, and plush all-weather fabric cushion, Subdue's organic design inspires simple joys and pleasurable moments. Subdue Hanging Chair comes with a sturdy powder-coated steel frame and hanging chain apparatus that works well to enliven your patio, backyard, porch, or poolside décor. Stand-alone swinging chairs are also popularly used in indoor lounge, living, or bedroom spaces. Subdue is weather and UV resistant. Set Includes: One - Subdue Swing Chair