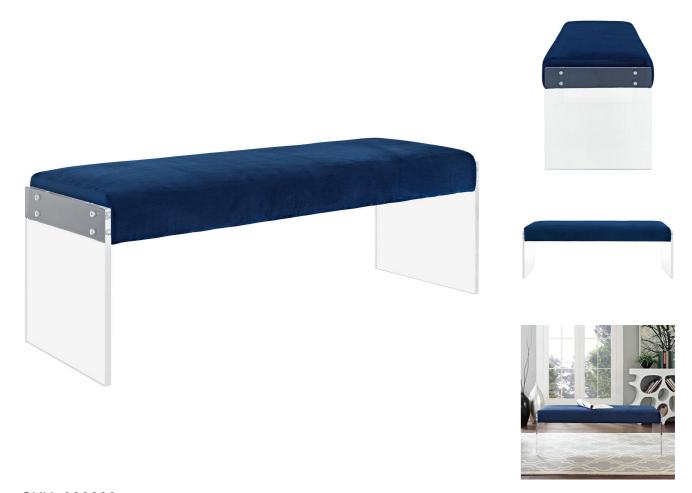

SKU: 988290

Conlan Performance Velvet Bench In Navy

Height Width Depth Regular Price: \$726.00 17.00 16.00 48.50 Overall Special Price: \$389.00

Transcend between two planes with the Conlan Performance Velvet Bench. Soft and luxurious, Conlan features dense foam padding, stain-resistant performance velvet polyester upholstery, and two clear acrylic sheets for an exceptional piece that is pleasing to both the eyes and hands. The perfect accent piece for bed and living rooms-Conlan instantly transforms the modern home or apartment with a chic and minimalist look that excites. Set Includes: One - Conlan Bench