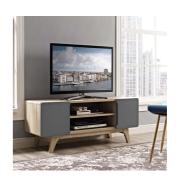

Activate the charismatic style of mid-century modern with the Challenge 47" TV Stand. Featuring a linear silhouette with rounded corners, Challenge comes with a height adjustable center media storage shelf, durable fiberboard construction, and extra support legs for added sturdiness. Available in either walnut grain laminate with hinged white side doors or natural grain laminate with gray side doors, Challenge has a look perfect for your contemporary living room decor. Complete with center cable management for all your entertainment needs, Challenge is a versatile contemporary TV stand with ample concealed and open storage. Accommodates flat screen TVs up to 52 inches. Set Includes: One - Challenge 47" TV Stand