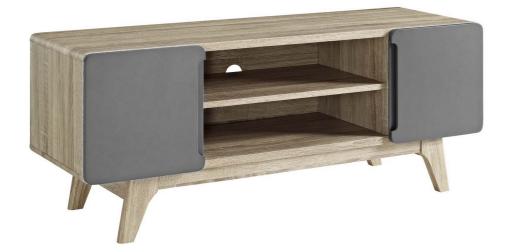

SKU: 988323

Challenge 47" Tv Stand In Natural Gray

Regular Price: \$517.00 Special Price: \$279.00

|         | Height | Width | Depth |
|---------|--------|-------|-------|
| Overall | 18.50  | 15.50 | 47.00 |

Activate the charismatic style of mid-century modern with the Challenge 47" TV Stand. Featuring a linear silhouette with rounded corners, Challenge comes with a height adjustable center media storage shelf, durable fiberboard construction, and extra support legs for added sturdiness. Available in either walnut grain laminate with hinged white side doors or natural grain laminate with gray side doors, Challenge has a look perfect for your contemporary living room decor. Complete with center cable management for all your entertainment needs, Challenge is a versatile contemporary TV stand with ample concealed and open storage. Accommodates flat screen TVs up to 52 inches. Set Includes: One - Challenge 47" TV Stand