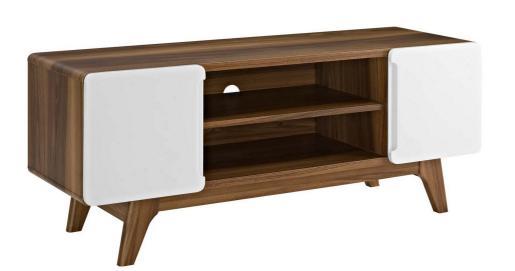

SKU: 988324

Challenge 47" Tv Stand In Walnut White

Regular Price: \$517.00 Special Price: \$279.00

|         | Height | Width | Depth |
|---------|--------|-------|-------|
| Overall | 18.50  | 15.50 | 47.00 |

Activate the charismatic style of mid-century modern with the Challenge 47" TV Stand. Featuring a linear silhouette with rounded corners, Challenge comes with a height adjustable center media storage shelf, durable fiberboard construction, and extra support legs for added sturdiness. Available in either walnut grain laminate with hinged white side doors or natural grain laminate with gray side doors, Challenge has a look perfect for your contemporary living room decor. Complete with center cable management for all your entertainment needs, Challenge is a versatile contemporary TV stand with ample concealed and open storage. Accommodates flat screen TVs up to 52 inches. Set Includes: One - Challenge 47" TV Stand