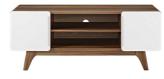

SKU: 988324

Challenge 47" Tv Stand In Walnut White

Regular Price: \$517.00 Special Price: \$279.00

|         | Height | Width | Depth |
|---------|--------|-------|-------|
| Overall | 18.50  | 15.50 | 47.00 |

Activate the charismatic style of mid-century modern with the Challenge 47" TV Stand. Featuring a linear silhouette with rounded corners, Challenge comes with a height adjustable center media storage shelf, durable fiberboard construction, and extra support legs for added sturdiness. Available in either walnut grain laminate with hinged white side doors or natural grain laminate with gray side doors, Challenge has a look perfect for your contemporary living room decor. Complete with center cable management for all your entertainment needs, Challenge is a versatile contemporary TV stand with ample concealed and open storage. Accommodates flat screen TVs up to 52 inches. Set Includes: One - Challenge 47" TV Stand