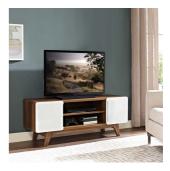

Activate the charismatic style of mid-century modern with the Challenge 47" TV Stand. Featuring a linear silhouette with rounded corners, Challenge comes with a height adjustable center media storage shelf, durable fiberboard construction, and extra support legs for added sturdiness. Available in either walnut grain laminate with hinged white side doors or natural grain laminate with gray side doors, Challenge has a look perfect for your contemporary living room decor. Complete with center cable management for all your entertainment needs, Challenge is a versatile contemporary TV stand with ample concealed and open storage. Accommodates flat screen TVs up to 52 inches. Set Includes: One - Challenge 47" TV Stand