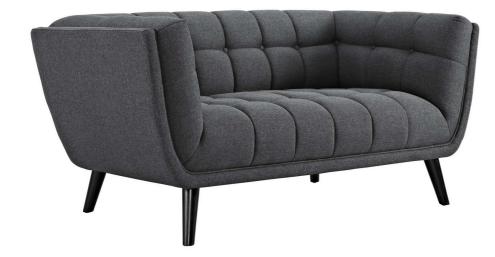

Generously update your décor with Windham. Uniquely designed with a striking broad profile, Windham comes finely upholstered in soft velvet polyester fabric with dense foam padding and elegant button tufting. Sturdily positioned on splayed and tapered black finish wood legs with non-marking foot caps, Windham boasts a bountiful living room seating design brimming with possibilities. With ample seat depth and overscaled frame, invite all your guests to sit comfortably in this 12" high back and armrest collection perfect for mid-century, modern farmhouse, or contemporary décors. Set Includes: One - Windham Loveseat