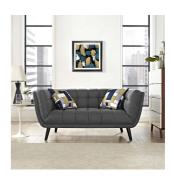

Generously update your décor with Windham. Uniquely designed with a striking broad profile, Windham comes finely upholstered in soft velvet polyester fabric with dense foam padding and elegant button tufting. Sturdily positioned on splayed and tapered black finish wood legs with non-marking foot caps, Windham boasts a bountiful living room seating design brimming with possibilities. With ample seat depth and overscaled frame, invite all your guests to sit comfortably in this 12" high back and armrest collection perfect for mid-century, modern farmhouse, or contemporary décors. Set Includes: One - Windham Loveseat