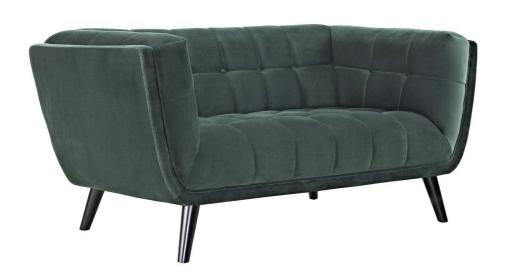

Depth

Width

SKU: 988330

Windham Performance Velvet Loveseat In

Green

Regular Price: \$1,991.00 Overall 29.50 35.50 64.50

Height

Special Price: \$1,099.00

Generously update your décor with Windham Performance Velvet Loveseat. Uniquely designed with a striking broad profile, Windham comes upholstered in soft, stain-resistant performance velvet polyester with dense foam padding and elegant button tufting. Sturdily positioned on splayed and tapered black finish wood legs with non-marking foot caps, Windham boasts a bountiful living room seating design brimming with possibilities. With ample seat depth and overscaled frame, invite all your guests to sit comfortably in this 12" high back and armrest collection perfect for mid-century, modern farmhouse, or contemporary décors. Set Includes: One - Windham Loveseat