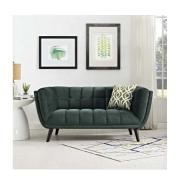

Depth

Width

SKU: 988330

Windham Performance Velvet Loveseat In

Green

Regular Price: \$1,991.00 Overall 29.50 35.50 64.50

Height

Special Price: \$1,099.00

Generously update your décor with Windham Performance Velvet Loveseat. Uniquely designed with a striking broad profile, Windham comes upholstered in soft, stain-resistant performance velvet polyester with dense foam padding and elegant button tufting. Sturdily positioned on splayed and tapered black finish wood legs with non-marking foot caps, Windham boasts a bountiful living room seating design brimming with possibilities. With ample seat depth and overscaled frame, invite all your guests to sit comfortably in this 12" high back and armrest collection perfect for mid-century, modern farmhouse, or contemporary décors. Set Includes: One - Windham Loveseat