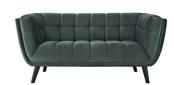

Depth

Width

SKU: 988330

Windham Performance Velvet Loveseat In

Green

Regular Price: \$1,991.00 Overall 29.50 35.50 64.50

Height

Special Price: \$1,099.00

Generously update your décor with Windham Performance Velvet Loveseat. Uniquely designed with a striking broad profile, Windham comes upholstered in soft, stain-resistant performance velvet polyester with dense foam padding and elegant button tufting. Sturdily positioned on splayed and tapered black finish wood legs with non-marking foot caps, Windham boasts a bountiful living room seating design brimming with possibilities. With ample seat depth and overscaled frame, invite all your guests to sit comfortably in this 12" high back and armrest collection perfect for mid-century, modern farmhouse, or contemporary décors. Set Includes: One - Windham Loveseat