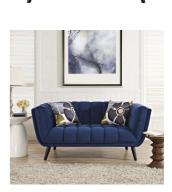

Generously update your décor with Windham Performance Velvet Loveseat. Uniquely designed with a striking broad profile, Windham comes upholstered in soft, stain-resistant performance velvet polyester with dense foam padding and elegant button tufting. Sturdily positioned on splayed and tapered black finish wood legs with non-marking foot caps, Windham boasts a bountiful living room seating design brimming with possibilities. With ample seat depth and overscaled frame, invite all your guests to sit comfortably in this 12" high back and armrest collection perfect for mid-century, modern farmhouse, or contemporary décors. Set Includes: One - Windham Loveseat