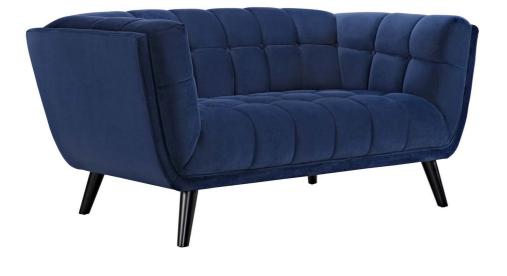

Generously update your décor with Windham Performance Velvet Loveseat. Uniquely designed with a striking broad profile, Windham comes upholstered in soft, stain-resistant performance velvet polyester with dense foam padding and elegant button tufting. Sturdily positioned on splayed and tapered black finish wood legs with non-marking foot caps, Windham boasts a bountiful living room seating design brimming with possibilities. With ample seat depth and overscaled frame, invite all your guests to sit comfortably in this 12" high back and armrest collection perfect for mid-century, modern farmhouse, or contemporary décors. Set Includes: One - Windham Loveseat