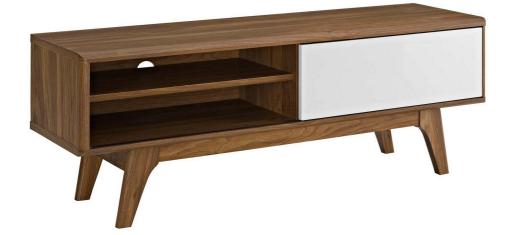

Elevate your entertainment decor with the Lilith 48" TV Stand. Featuring an elegant linear silhouette, Lilith comes designed with a sliding white door for concealed and open storage space, height adjustable shelves on either side for your game system, DVD or Blu-ray player, and walnut grain laminate over durable fiberboard for reliable support. Supported by flared and tapered legs, update your living room decor while keeping your visual space clean with this versatile TV stand. Accommodates flat screen TVs up to 47 inches. Set Includes: One - Lilith 44" TV Stand