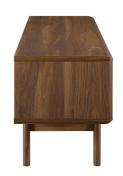

Elevate your entertainment decor with the Lilith 48" TV Stand. Featuring an elegant linear silhouette, Lilith comes designed with a sliding white door for concealed and open storage space, height adjustable shelves on either side for your game system, DVD or Blu-ray player, and walnut grain laminate over durable fiberboard for reliable support. Supported by flared and tapered legs, update your living room decor while keeping your visual space clean with this versatile TV stand. Accommodates flat screen TVs up to 47 inches. Set Includes: One - Lilith 44" TV Stand