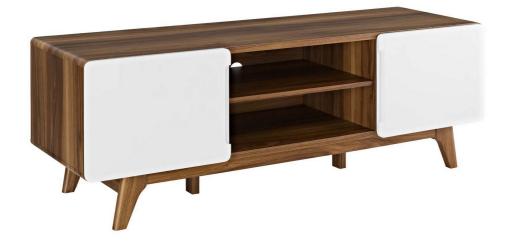

SKU: 988339

Challenge 59" Tv Stand In Walnut White

Regular Price: \$643.00 Special Price: \$339.00

|         | Height | Width | Depth |
|---------|--------|-------|-------|
| Overall | 20.00  | 18.00 | 59.00 |

Activate the charismatic style of mid-century modern with the Challenge 59" TV Stand. Featuring a linear silhouette with rounded corners, Challenge comes with a height adjustable center media storage shelf, durable fiberboard construction, and extra support legs for added sturdiness. Available in either walnut grain laminate with hinged white side doors or natural grain laminate with gray side doors, Challenge has a look perfect for your contemporary living room decor. Complete with cable management for all your entertainment needs, Challenge is a versatile contemporary TV stand with ample concealed and open storage. Accommodates flat screen TVs up to 65 inches. Set Includes: One - Challenge 59" TV Stand