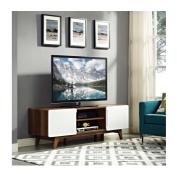

Activate the charismatic style of mid-century modern with the Challenge 59" TV Stand. Featuring a linear silhouette with rounded corners, Challenge comes with a height adjustable center media storage shelf, durable fiberboard construction, and extra support legs for added sturdiness. Available in either walnut grain laminate with hinged white side doors or natural grain laminate with gray side doors, Challenge has a look perfect for your contemporary living room decor. Complete with cable management for all your entertainment needs, Challenge is a versatile contemporary TV stand with ample concealed and open storage. Accommodates flat screen TVs up to 65 inches. Set Includes: One - Challenge 59" TV Stand