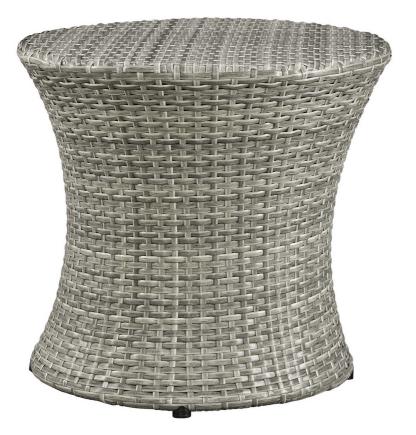

SKU: 988342

Anstett Round Outdoor Patio Side Table In Light

Height Width Depth Gray 17.50 19.50 Overall 19.50 Regular Price: \$312.00

Special Price: \$169.00

Create the perfect setting with the Anstett Outdoor Patio Side End Table. Featuring a weather tested dual-tone synthetic rattan weave with powder-coated aluminum frame and non-marking plastic foot caps, Anstett Outdoor End Table is a small yet dynamic accent piece for your outdoor porch, patio, backyard, poolside, or garden. Let Anstett Patio Side Accent Table hold your beverage of choice, dining plate, and a good book, as you enjoy the view. Set Includes: One - Anstett Side Table