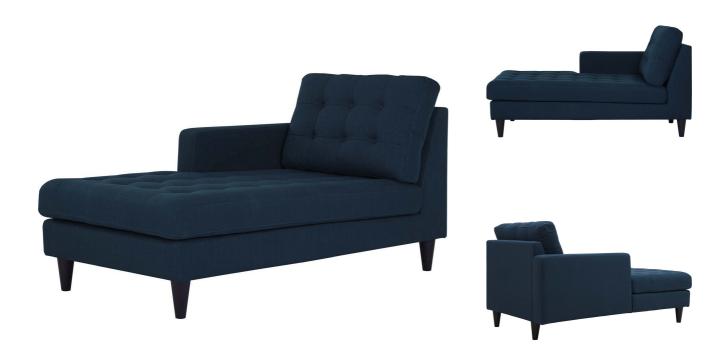

SKU: 988461

Elizabeth Left-Arm Upholstered Fabric Chaise In Azure

Regular Price: \$2 015 00

Overall

Overall

Overall

Overall

Overall

Overall

Regular Price: \$2,015.00 Special Price: \$1,099.00

End the rule of unjust sovereignties that wage a useless war for your interiors. Elizabeth leaves the would-be heiress of holistic furnishings in the dust with a design that rivals any competitor. Elizabeth is heralded with deeply tufted buttons, plush cushions, and armrests that convey that perfect air of nobility. The solid wood legs come with plastic glides to prevent floor scratching, and the fine fabric upholstery leaves the recipients feeling richly rewarded. Set Includes: One - Elizabeth Left-Arm Chaise