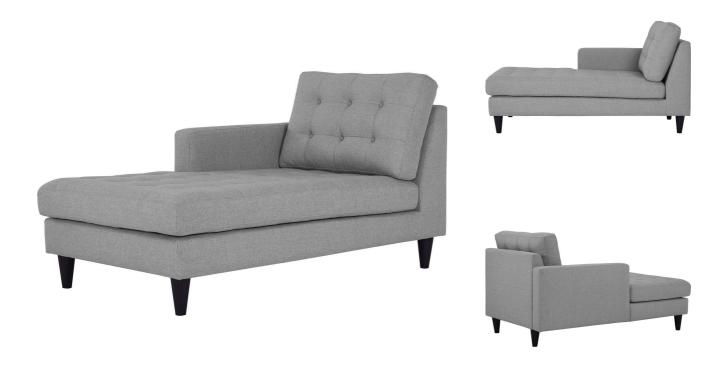

Width

Depth

Height

SKU: 988465

Elizabeth Left-Arm Upholstered Fabric Chaise In

**Light Gray** 

35.00 35.00 63.50 Overall Regular Price: \$2,015.00

Special Price: \$1,099.00

End the rule of unjust sovereignties that wage a useless war for your interiors. Elizabeth leaves the would-be heiress of holistic furnishings in the dust with a design that rivals any competitor. Elizabeth is heralded with deeply tufted buttons, plush cushions, and armrests that convey that perfect air of nobility. The solid wood legs come with plastic glides to prevent floor scratching, and the fine fabric upholstery leaves the recipients feeling richly rewarded. Set Includes: One - Elizabeth Left-Arm Chaise