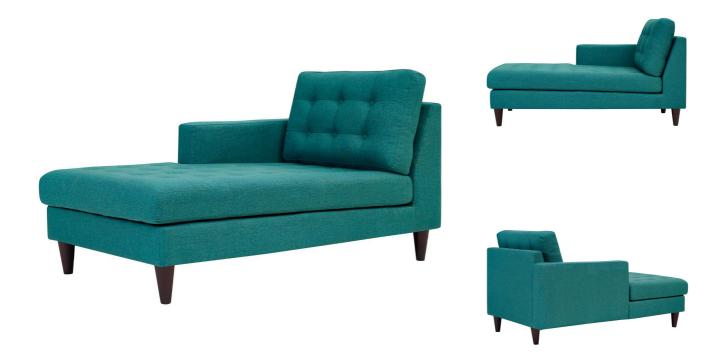

## memoky

SKU: 988466 Elizabeth Left-Arm Upholstered Fabric Chaise In Teal Regular Price: \$2,015.00

|         | Height | Width | Depth |
|---------|--------|-------|-------|
| Overall | 35.00  | 35.00 | 63.50 |

Special Price: \$1,099.00

End the rule of unjust sovereignties that wage a useless war for your interiors. Elizabeth leaves the would-be heiress of holistic furnishings in the dust with a design that rivals any competitor. Elizabeth is heralded with deeply tufted buttons, plush cushions, and armrests that convey that perfect air of nobility. The solid wood legs come with plastic glides to prevent floor scratching, and the fine fabric upholstery leaves the recipients feeling richly rewarded. Set Includes: One - Elizabeth Left-Arm Chaise