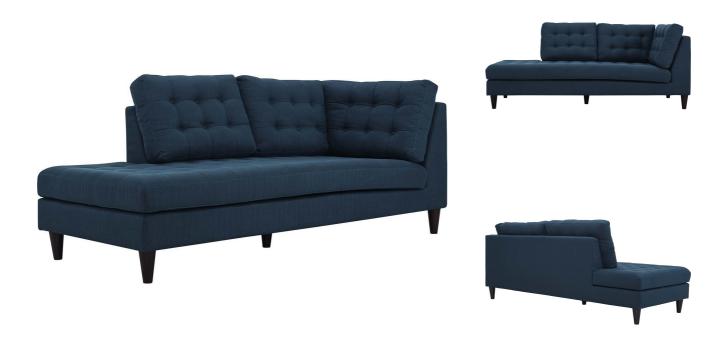

## memoky

SKU: 988516 Elizabeth Upholstered Fabric Left Facing **Bumper In Azure** Regular Price: \$2,326.00

|         | Height | Width | Depth |
|---------|--------|-------|-------|
| Overall | 35.00  | 37.50 | 84.00 |

Special Price: \$1,299.00

End the rule of unjust sovereignties that wage a useless war for your interiors. Elizabeth leaves the would-be heiress of holistic furnishings in the dust with a design that rivals any competitor. Elizabeth is heralded with deeply tufted buttons, plush cushions, and armrests that convey that perfect air of nobility. The solid wood legs come with plastic glides to prevent floor scratching, and the fine fabric upholstery leaves the recipients feeling richly rewarded. Set Includes: One - Elizabeth Chaise