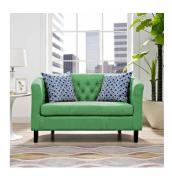

Intrinsically luxurious, Sullivan is a throwback to the classic Chesterfield design, while delivering an engaging modern look filled with passion and drive. Button tufting and sweeping curves blend to form a contemporary lounge piece that all will be drawn to. This cozy loveseat with espresso stained wood legs and non-marking foot caps features comfortable foam padding and polyester fabric lining. Set Includes: One - Sullivan Loveseat