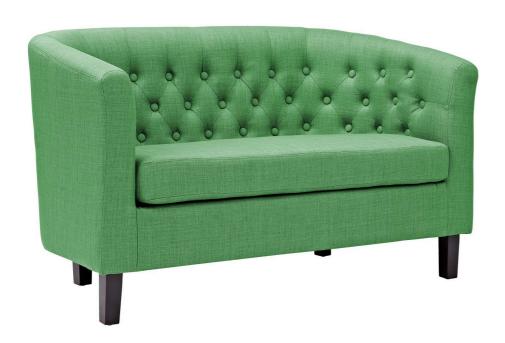

Depth

Width

SKU: 988534

Sullivan Upholstered Fabric Loveseat In Kelly

Green

Regular Price: \$820.00 Overall 29.50 28.50 49.00

Height

Special Price: \$439.00

Intrinsically luxurious, Sullivan is a throwback to the classic Chesterfield design, while delivering an engaging modern look filled with passion and drive. Button tufting and sweeping curves blend to form a contemporary lounge piece that all will be drawn to. This cozy loveseat with espresso stained wood legs and non-marking foot caps features comfortable foam padding and polyester fabric lining. Set Includes: One - Sullivan Loveseat