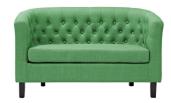

Intrinsically luxurious, Sullivan is a throwback to the classic Chesterfield design, while delivering an engaging modern look filled with passion and drive. Button tufting and sweeping curves blend to form a contemporary lounge piece that all will be drawn to. This cozy loveseat with espresso stained wood legs and non-marking foot caps features comfortable foam padding and polyester fabric lining. Set Includes: One - Sullivan Loveseat