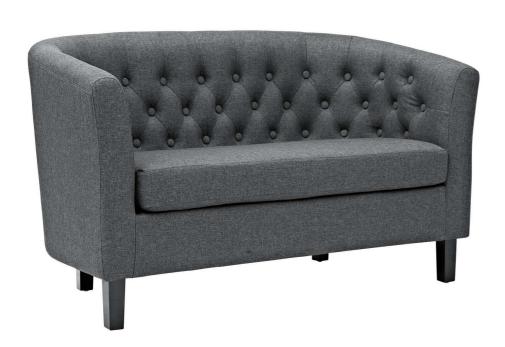

SKU: 988535

Sullivan Upholstered Fabric Loveseat In Gray

Regular Price: \$798.00 Special Price: \$419.00

|         | Height | Width | Depth |
|---------|--------|-------|-------|
| Overall | 29.50  | 28.50 | 49.00 |

Intrinsically luxurious, Sullivan is a throwback to the classic Chesterfield design, while delivering an engaging modern look filled with passion and drive. Button tufting and sweeping curves blend to form a contemporary lounge piece that all will be drawn to. This cozy loveseat with espresso stained wood legs and non-marking foot caps features comfortable foam padding and polyester fabric lining. Set Includes: One - Sullivan Loveseat