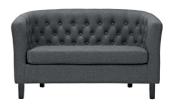

Intrinsically luxurious, Sullivan is a throwback to the classic Chesterfield design, while delivering an engaging modern look filled with passion and drive. Button tufting and sweeping curves blend to form a contemporary lounge piece that all will be drawn to. This cozy loveseat with espresso stained wood legs and non-marking foot caps features comfortable foam padding and polyester fabric lining. Set Includes: One - Sullivan Loveseat