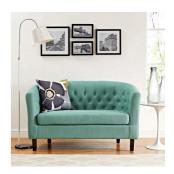

Intrinsically luxurious, Sullivan is a throwback to the classic Chesterfield design, while delivering an engaging modern look filled with passion and drive. Button tufting and sweeping curves blend to form a contemporary lounge piece that all will be drawn to. This cozy loveseat with espresso stained wood legs and non-marking foot caps features comfortable foam padding and polyester fabric lining. Set Includes: One - Sullivan Loveseat