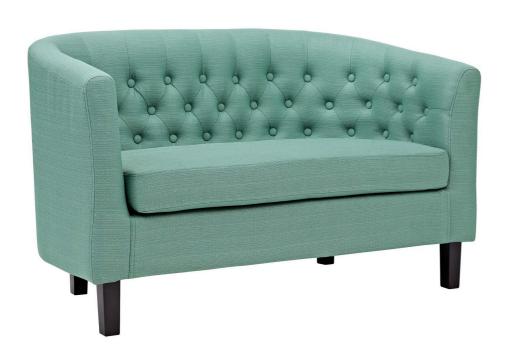

SKU: 988536

| Sullivan Upholstered Fabric Loveseat In Laguna |         | Height | Width | Depth |  |
|------------------------------------------------|---------|--------|-------|-------|--|
| Regular Price: \$820.00                        | Overall | 29.50  | 28.50 | 49.00 |  |
| Special Price: \$439.00                        |         |        |       |       |  |

Intrinsically luxurious, Sullivan is a throwback to the classic Chesterfield design, while delivering an engaging modern look filled with passion and drive. Button tufting and sweeping curves blend to form a contemporary lounge piece that all will be drawn to. This cozy loveseat with espresso stained wood legs and non-marking foot caps features comfortable foam padding and polyester fabric lining. Set Includes: One - Sullivan Loveseat