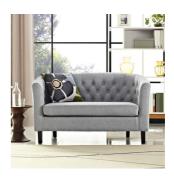

Depth

Width

SKU: 988537

Sullivan Upholstered Fabric Loveseat In Light

Overall 29.50 28.50 49.00 Regular Price: \$798.00

Height

Special Price: \$419.00

Intrinsically luxurious, Sullivan is a throwback to the classic Chesterfield design, while delivering an engaging modern look filled with passion and drive. Button tufting and sweeping curves blend to form a contemporary lounge piece that all will be drawn to. This cozy loveseat with espresso stained wood legs and non-marking foot caps features comfortable foam padding and polyester fabric lining. Set Includes: One - Sullivan Loveseat