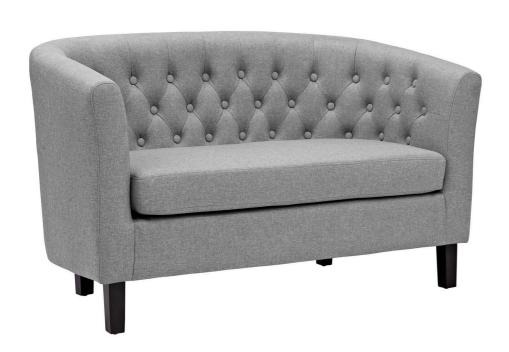

Depth

Width

SKU: 988537

Sullivan Upholstered Fabric Loveseat In Light

Overall 29.50 28.50 49.00 Regular Price: \$798.00

Height

Special Price: \$419.00

Intrinsically luxurious, Sullivan is a throwback to the classic Chesterfield design, while delivering an engaging modern look filled with passion and drive. Button tufting and sweeping curves blend to form a contemporary lounge piece that all will be drawn to. This cozy loveseat with espresso stained wood legs and non-marking foot caps features comfortable foam padding and polyester fabric lining. Set Includes: One - Sullivan Loveseat