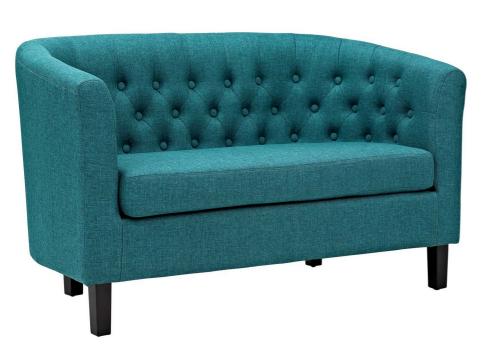

SKU: 988540

Sullivan Upholstered Fabric Loveseat In Teal

Regular Price: \$820.00 Special Price: \$439.00

|         | Height | Width | Depth |
|---------|--------|-------|-------|
| Overall | 29.50  | 28.50 | 49.00 |

Intrinsically luxurious, Sullivan is a throwback to the classic Chesterfield design, while delivering an engaging modern look filled with passion and drive. Button tufting and sweeping curves blend to form a contemporary lounge piece that all will be drawn to. This cozy loveseat with espresso stained wood legs and non-marking foot caps features comfortable foam padding and polyester fabric lining. Set Includes: One - Sullivan Loveseat