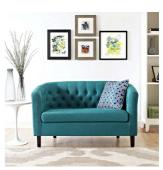

Intrinsically luxurious, Sullivan is a throwback to the classic Chesterfield design, while delivering an engaging modern look filled with passion and drive. Button tufting and sweeping curves blend to form a contemporary lounge piece that all will be drawn to. This cozy loveseat with espresso stained wood legs and non-marking foot caps features comfortable foam padding and polyester fabric lining. Set Includes: One - Sullivan Loveseat