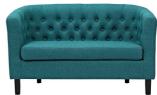

Intrinsically luxurious, Sullivan is a throwback to the classic Chesterfield design, while delivering an engaging modern look filled with passion and drive. Button tufting and sweeping curves blend to form a contemporary lounge piece that all will be drawn to. This cozy loveseat with espresso stained wood legs and non-marking foot caps features comfortable foam padding and polyester fabric lining. Set Includes: One - Sullivan Loveseat