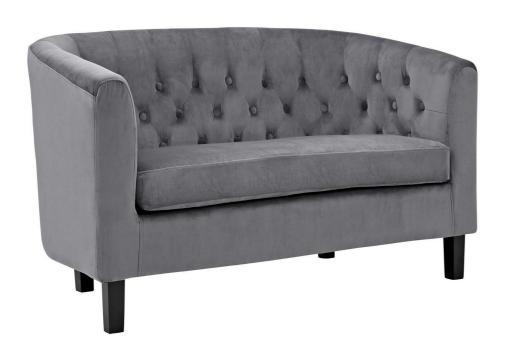

Depth

SKU: 988542

Sullivan Performance Velvet Loveseat In Gray

Height Width

Regular Price: \$783.00 Overall 29.50 28.50 49.00 Special Price: \$419.00

Intrinsically luxurious, Sullivan Performance Velvet Loveseat is a throwback to the classic Chesterfield design, while delivering an engaging modern look filled with passion and drive. Button tufting and sweeping curves blend to form a contemporary lounge piece that all will be drawn to. This cozy loveseat with espresso stained wood legs and non-marking foot caps features comfortable foam padding and a soft, stain-resistant performance velvet polyester upholstery. Set Includes: One - Sullivan Loveseat