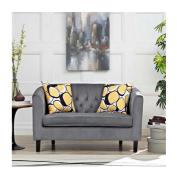

Depth

SKU: 988542

Sullivan Performance Velvet Loveseat In Gray

Height Width

Regular Price: \$783.00 Overall 29.50 28.50 49.00 Special Price: \$419.00

Intrinsically luxurious, Sullivan Performance Velvet Loveseat is a throwback to the classic Chesterfield design, while delivering an engaging modern look filled with passion and drive. Button tufting and sweeping curves blend to form a contemporary lounge piece that all will be drawn to. This cozy loveseat with espresso stained wood legs and non-marking foot caps features comfortable foam padding and a soft, stain-resistant performance velvet polyester upholstery. Set Includes: One - Sullivan Loveseat