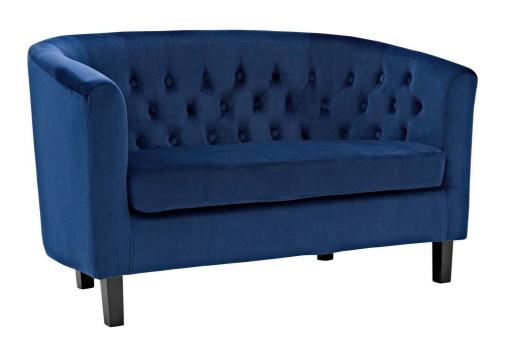

SKU: 988544

Special Price: \$409.00

| 01.0. 000044                                 |         |        |       |       |  |
|----------------------------------------------|---------|--------|-------|-------|--|
| Sullivan Performance Velvet Loveseat In Navy |         | Height | Width | Depth |  |
| Regular Price: \$776.00                      | Overall | 29.50  | 28.50 | 49.00 |  |
| O                                            |         |        |       |       |  |

Intrinsically luxurious, Sullivan Performance Velvet Loveseat is a throwback to the classic Chesterfield design, while delivering an engaging modern look filled with passion and drive. Button tufting and sweeping curves blend to form a contemporary lounge piece that all will be drawn to. This cozy loveseat with espresso stained wood legs and non-marking foot caps features comfortable foam padding and a soft, stain-resistant performance velvet polyester upholstery. Set Includes: One - Sullivan Loveseat