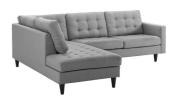

SKU: 988831

Elizabeth 2 Piece Upholstered Fabric Left Facing
Bumper Sectional In Light Gray

Regular Price: \$4,687.00

Overall

Width

Depth

101.00

Special Price: \$2,499.00

End the rule of unjust sovereignties that wage a useless war for your interiors. Elizabeth Button Tufted Upholstered Fabric Sectional Sofa Set leaves the would-be heiress of holistic furnishings in the dust with a design that rivals any competitor. Elizabeth is a 2 piece left facing bumper sectional sofa set heralded with deeply tufted buttons, plush cushions, and armrests that convey that perfect air of nobility. The solid wood legs come with plastic glides to prevent floor scratching, and support the solidly constructed wood frame of this sectional sofa set. Dense foam padding create a luxe seating experience while the durable and stain-resistant fine fabric upholstery leaves the recipients feeling richly rewarded. Maximum Weight Capacity: 660 lbs. Set Includes: One - Elizabeth Left Facing Bumper One - Elizabeth Right-Facing Loveseat