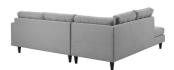

SKU: 988831

Elizabeth 2 Piece Upholstered Fabric Left Facing
Bumper Sectional In Light Gray

Regular Price: \$4,687.00

Overall

Width

Depth

101.00

Special Price: \$2,499.00

End the rule of unjust sovereignties that wage a useless war for your interiors. Elizabeth Button Tufted Upholstered Fabric Sectional Sofa Set leaves the would-be heiress of holistic furnishings in the dust with a design that rivals any competitor. Elizabeth is a 2 piece left facing bumper sectional sofa set heralded with deeply tufted buttons, plush cushions, and armrests that convey that perfect air of nobility. The solid wood legs come with plastic glides to prevent floor scratching, and support the solidly constructed wood frame of this sectional sofa set. Dense foam padding create a luxe seating experience while the durable and stain-resistant fine fabric upholstery leaves the recipients feeling richly rewarded. Maximum Weight Capacity: 660 lbs. Set Includes: One - Elizabeth Left Facing Bumper One - Elizabeth Right-Facing Loveseat