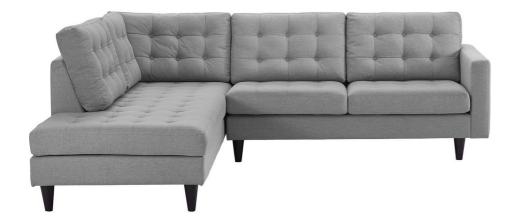

SKU: 988831

Elizabeth 2 Piece Upholstered Fabric Left Facing
Bumper Sectional In Light Gray

Regular Price: \$4,687.00

Overall

Width

Depth

101.00

Special Price: \$2,499.00

End the rule of unjust sovereignties that wage a useless war for your interiors. Elizabeth Button Tufted Upholstered Fabric Sectional Sofa Set leaves the would-be heiress of holistic furnishings in the dust with a design that rivals any competitor. Elizabeth is a 2 piece left facing bumper sectional sofa set heralded with deeply tufted buttons, plush cushions, and armrests that convey that perfect air of nobility. The solid wood legs come with plastic glides to prevent floor scratching, and support the solidly constructed wood frame of this sectional sofa set. Dense foam padding create a luxe seating experience while the durable and stain-resistant fine fabric upholstery leaves the recipients feeling richly rewarded. Maximum Weight Capacity: 660 lbs. Set Includes: One - Elizabeth Left Facing Bumper One - Elizabeth Right-Facing Loveseat